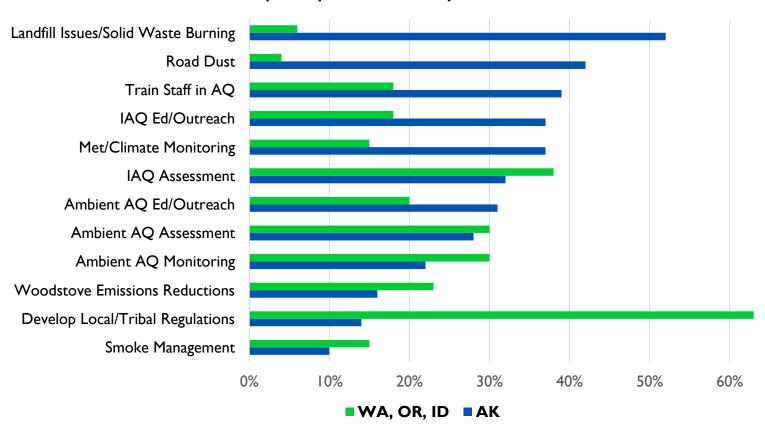

# Differing Tribal Air Priorities

#### Frequency that Priority was Identified

## **AK Tribal Air Priorities**

### 183 ETEPs completed by AK Tribes (2014 - 2018)

| Landfill Issues / Solid Waste Burning | 52% | 46/88*   |
|---------------------------------------|-----|----------|
| Road Dust                             | 42% | 49/116** |
| Train Staff in AQ                     | 39% | 72/183   |
| IAQ Ed & Outreach                     | 37% | 67/183   |
| Meteorological or Climate Monitoring  | 37% | 67/183   |
| IAQ Assessment                        | 32% | 59/183   |
| Ambient AQ Ed & Outreach              | 31% | 57/183   |
| Ambient AQ Assessment                 | 28% | 52/183   |
| Ambient AQ Monitoring                 | 22% | 41/183   |
| Woodstove Emissions Reductions        | 16% | 29/183   |
| Develop Local / Tribal Regulations    | 14% | 26/183   |
| Smoke Management                      | 10% | 19/183   |
|                                       |     |          |

# WA, OR, ID Tribal Air Priorities

### 40 ETEPs completed by WA, OR, ID tribes (2014 - 18)

| Develop Local / Tribal Regulations    | 63% | 25/40  |
|---------------------------------------|-----|--------|
| IAQ Assessment                        | 38% | 15/40  |
| Ambient AQ Monitoring                 | 30% | 12/40  |
| Ambient AQ Assessment                 | 30% | 12/40  |
| Woodstove Emissions Reductions        | 23% | 9/40   |
| Ambient AQ Ed & Outreach              | 20% | 8/40   |
| Train Staff in AQ                     | 18% | 7/40   |
| IAQ Ed & Outreach                     | 18% | 7/40   |
| Smoke Management                      | 15% | 6/40   |
| Meteorological or Climate Monitoring  | 15% | 6/40   |
| Landfill Issues / Solid Waste Burning | 6%  | 1/18*  |
| Road Dust                             | 4%  | 1/27** |
|                                       |     |        |